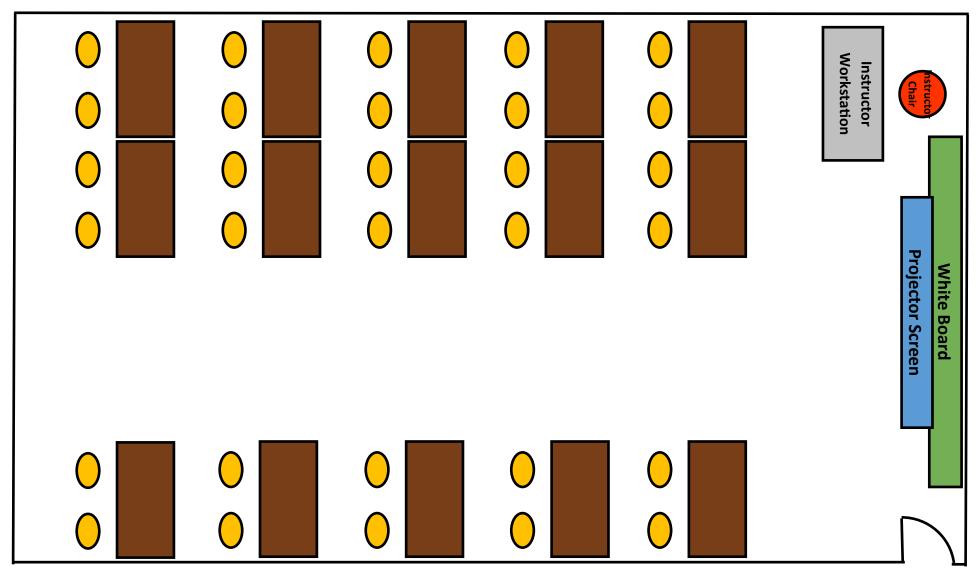

## **SR 268 Classroom**

This diagram shows the original configuration of the room and quantity of tables/chairs. The room <u>MUST</u> be arranged to this set-up and furniture <u>CANNOT</u> be removed from the room.

KEY: 14 Tables 28 Chairs