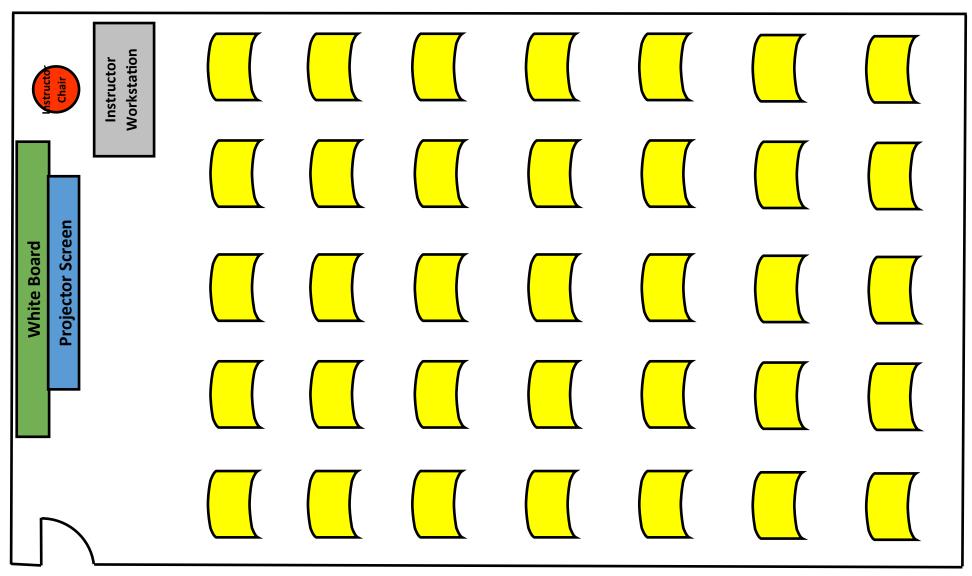

## **SR 209 Classroom**

This diagram shows the original configuration of the room and quantity of tables/chairs. The room <u>MUST</u> be arranged to this set-up and furniture <u>CANNOT</u> be removed from the room.

KEY: 20 Tables 40 Chairs

set-up and furniture CANNOT be removed from the room.