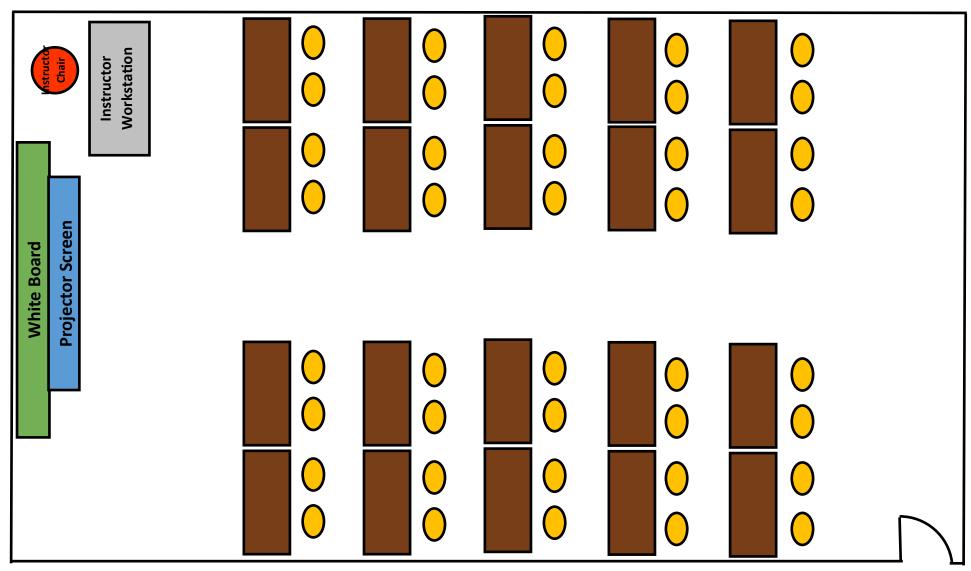

## **SR 268 Classroom**

This diagram shows the original configuration of the room and quantity of tables/chairs. The room <u>MUST</u> be arranged to this set-up and furniture <u>CANNOT</u> be removed from the room.

KEY: 14 Tables 28 Chairs