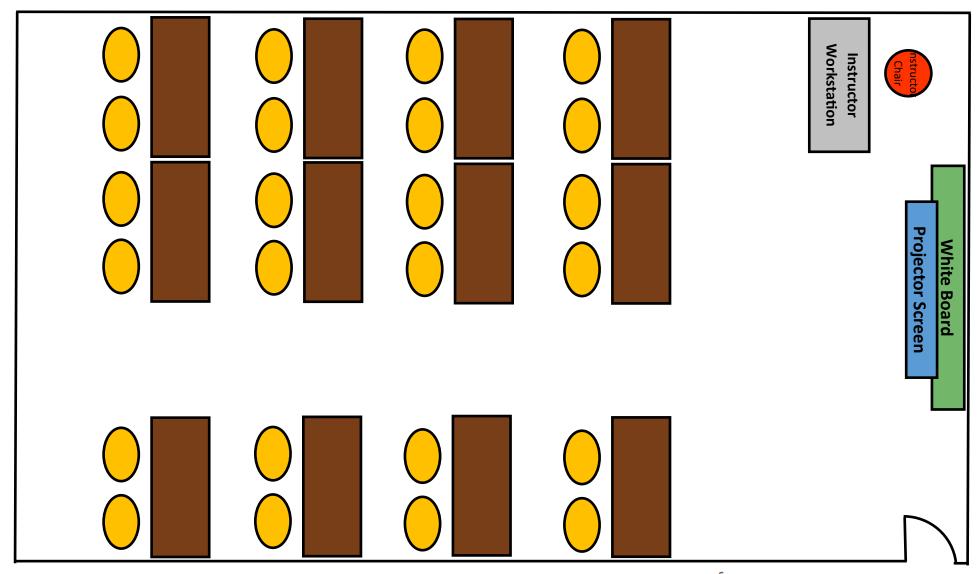

## **SR 268 Classroom**

This diagram shows the original configuration of the room and quantity of tables/chairs. The room <u>MUST</u> be arranged to this set-up and furniture <u>CANNOT</u> be removed from the room.

KEY: 14 Tables 28 Chairs