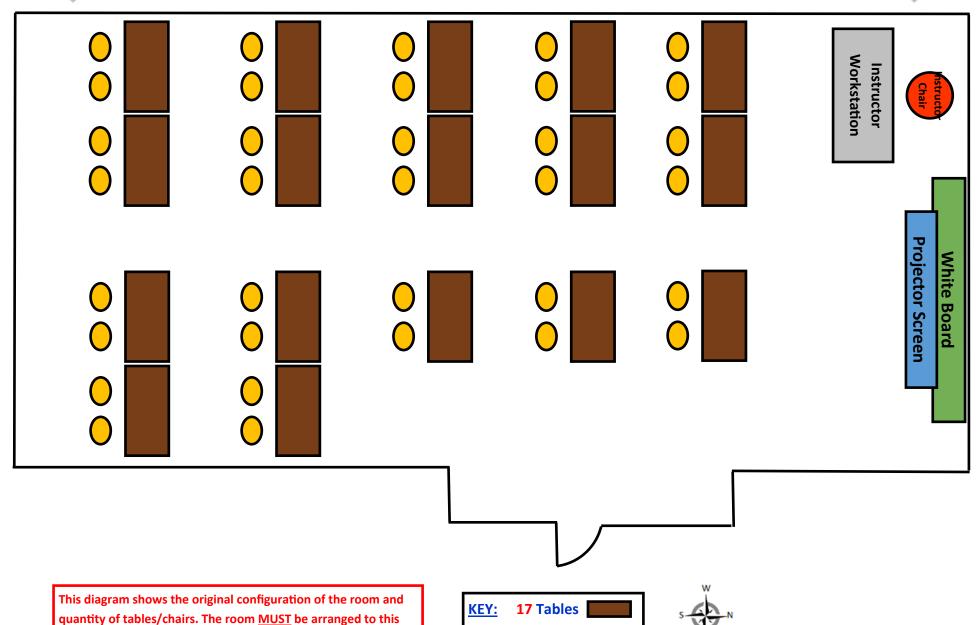

## SR 269 Classroom

This diagram shows the original configuration of the room and quantity of tables/chairs. The room <u>MUST</u> be arranged to this set-up and furniture <u>CANNOT</u> be removed from the room.

KEY: 35 Flip-Top Desks