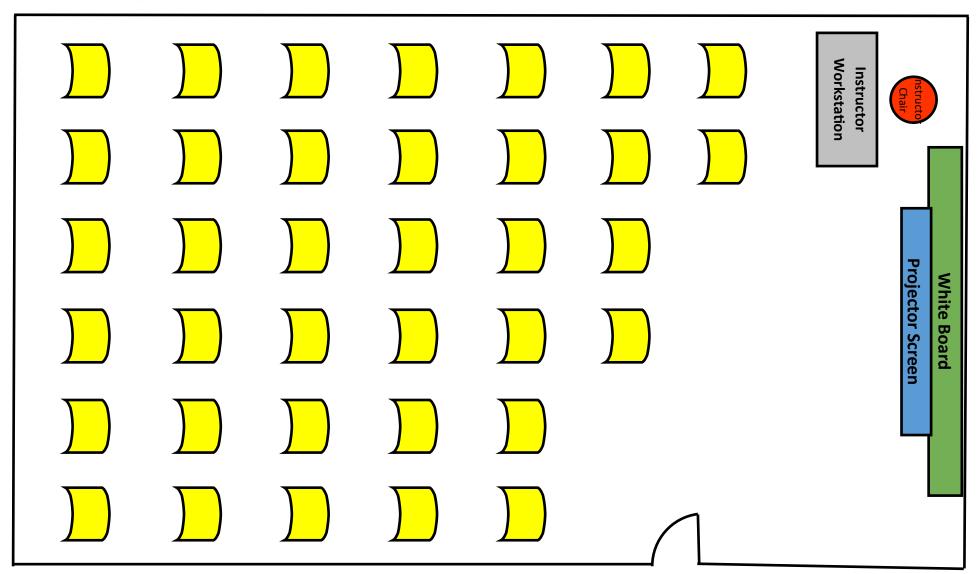

## SR 269 Classroom

This diagram shows the original configuration of the room and quantity of tables/chairs. The room <u>MUST</u> be arranged to this set-up and furniture <u>CANNOT</u> be removed from the room.

KEY: 35 Flip-Top Desks