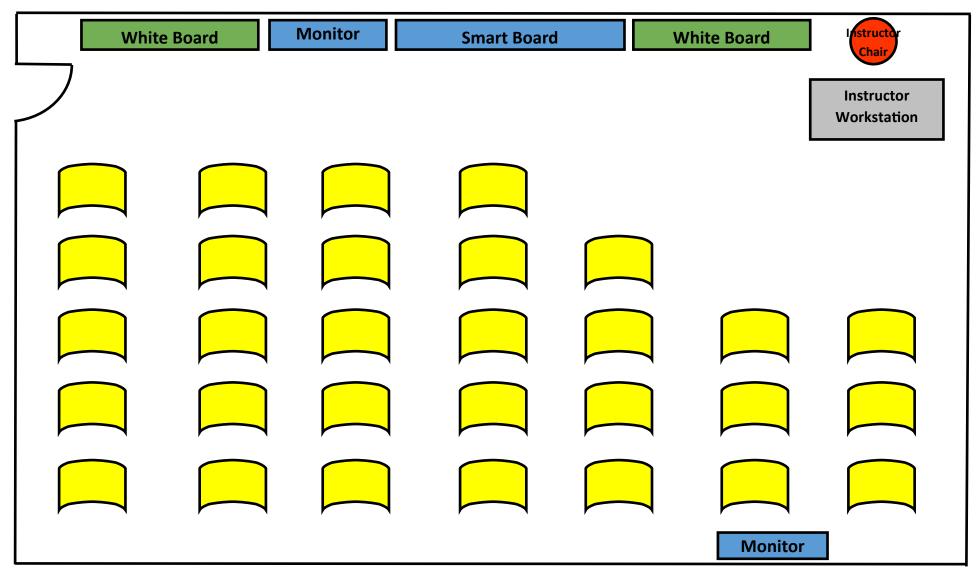

m the room.

## **SR 258 Classroom**





34 Chairs



## **SR 268 Classroom**





This diagram shows the original configuration of the room and quantity of tables/chairs. The room <u>MUST</u> be arranged to this set-up and furniture <u>CANNOT</u> be removed from the room.

KEY: 14 Tables 28 Chairs





## SR 269 Classroom





This diagram shows the original configuration of the room and quantity of tables/chairs. The room <u>MUST</u> be arranged to this set-up and furniture <u>CANNOT</u> be removed from the room.

KEY: 35 Flip-Top Desks



## **SR 272 Classroom**





This diagram shows the original configuration of the room and quantity of tables/chairs. The room <u>MUST</u> be arranged to this set-up and furniture <u>CANNOT</u> be removed from the room.







### SR 275 Classroom





This diagram shows the original configuration of the room and quantity of tables/chairs. The room <u>MUST</u> be arranged to this set-up and furniture <u>CANNOT</u> be removed from the room.

KEY: 30 Flip-Top Desks







## **SR 279 Classroom**





This diagram shows the original configuration of the room and quantity of tables/chairs. The room <u>MUST</u> be arranged to this set-up and furniture <u>CANNOT</u> be removed from the room.

KEY: 12 Tables 24 Chairs



# SR 283 Classroom





This diagram shows the original configuration of the room and quantity of tables/chairs. The room <u>MUST</u> be arranged to this set-up and furniture <u>CANNOT</u> be removed from the room.

KEY: 36 Flip-Top Desks