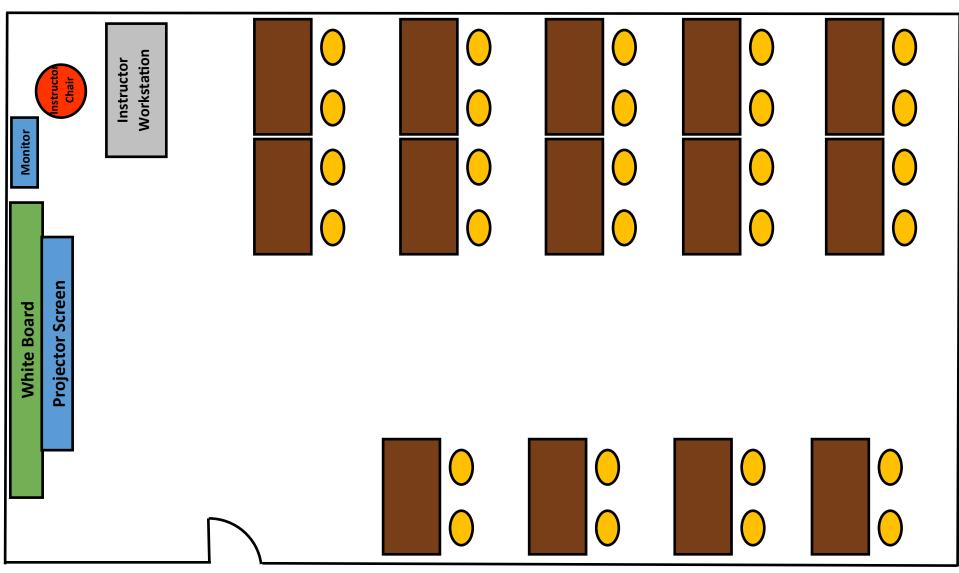

## **SR 272 Classroom**

This diagram shows the original configuration of the room and quantity of tables/chairs. The room <u>MUST</u> be arranged to this set-up and furniture <u>CANNOT</u> be removed from the room.