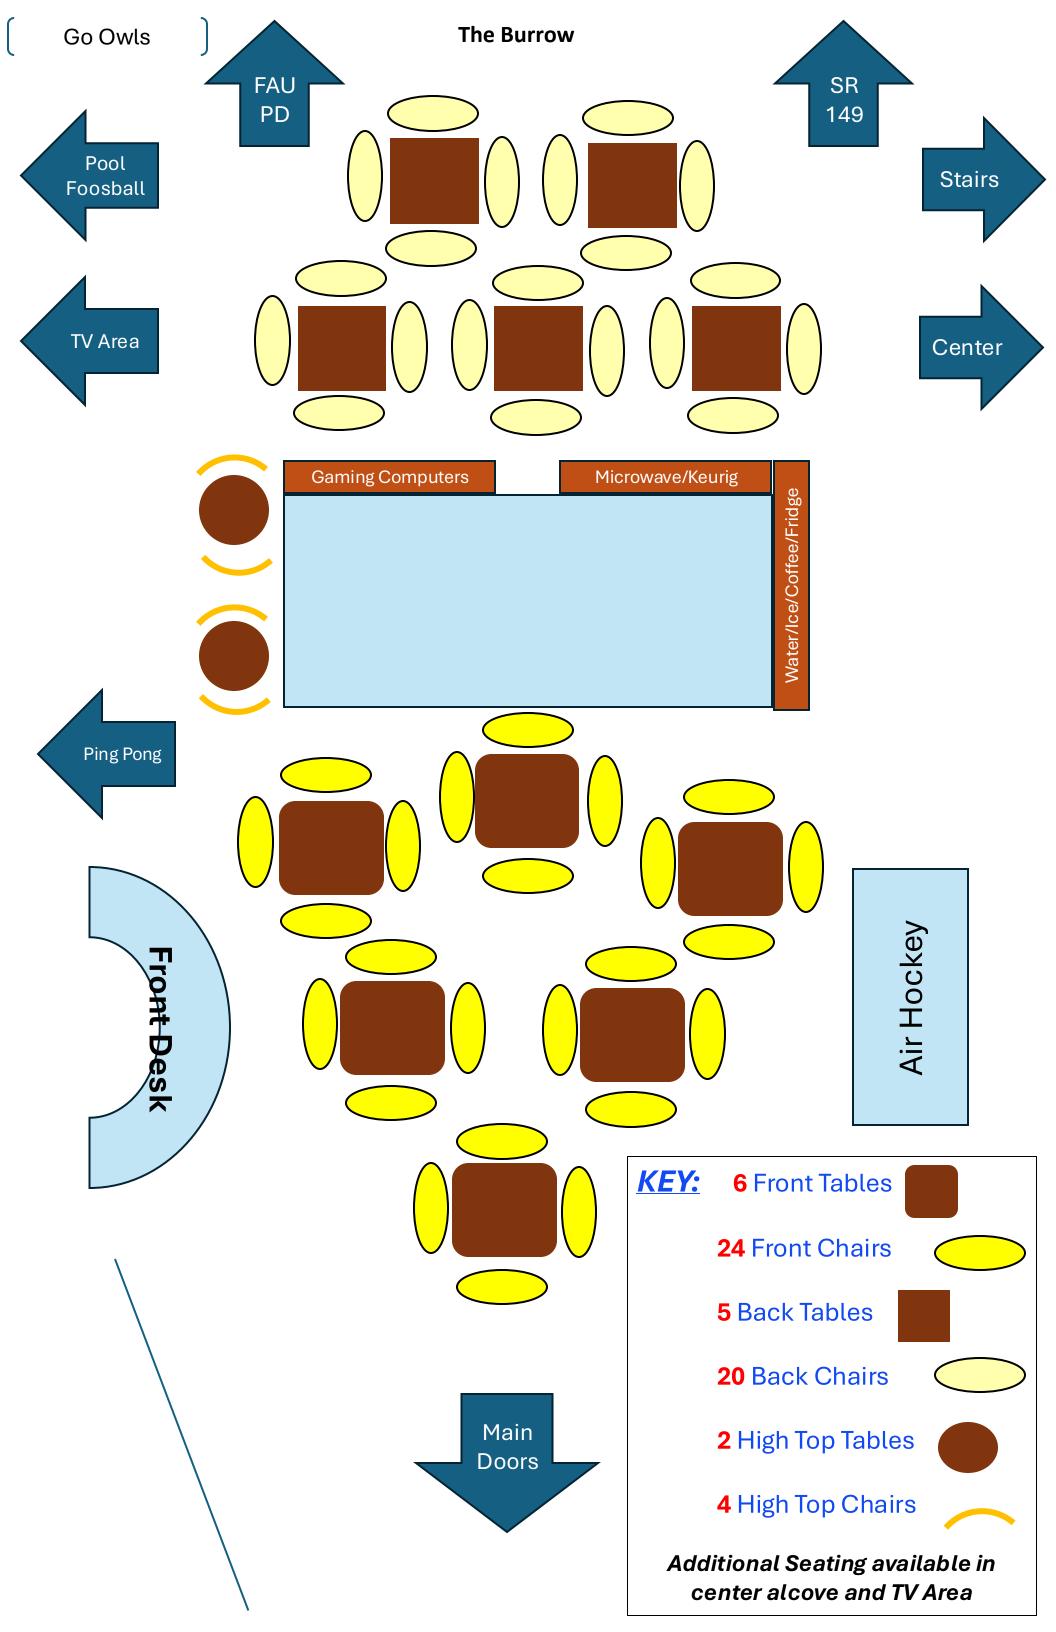

## **SR 209 Classroom**

This diagram shows the original configuration of the room and quantity of tables/chairs. The room <u>MUST</u> be arranged to this set-up and furniture <u>CANNOT</u> be removed from the room.

KEY: 20 Tables 40 Chairs

set-up and furniture CANNOT be removed from the room.