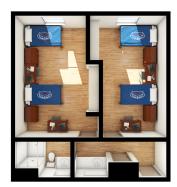

# Shared Double Room

\$1,333

- Two double rooms
- Room dimensions: 19'5" x 9'0"

Housing rates are subject to change.

Students seeking a housing accommodation or modification must register with Student Accessibility Services at fau.edu/sas or call 561-297-3880. Please review deadlines for housing accommodations and modifications at fau.edu/sas/academic-support.php.