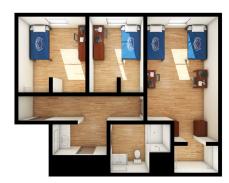

### Single/Double Room Suite

Single Room: \$1,815 Double Room: \$1,333

- Two single rooms, one double room
- Single room dimensions: 8'11" x 12'2"
- Double room dimensions: 9'9" x 16'8"

**Shared Super Double Room** 