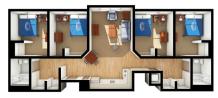

### Four Bedroom Single Suite

### Per student, per semester rate: \$5,662

- Four single rooms
- Accommodates four students
- Two bathrooms
- Dimensions: 9'3" x 11'9"
- Rooms ending in A, B, C, and D