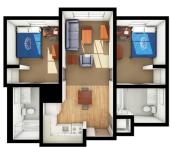

### Two Bedroom Single Suite

### Per student, per semester rate: \$6,078

- Two single rooms
- Accommodates two students
- Two bathrooms
- Dimensions: 9'3" x 11'5"
- Rooms ending in L and R