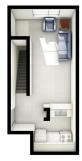

#### **Shared Studio Double**

### Per student, per semester rate: \$3,606

- Shared studio apartment
- Shared bedroom
- Accommodates two students
- One bathroom
- Dimensions: 15' x 12'