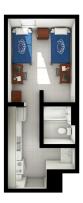

#### INNOVATION VILLAGE APARTMENTS NORTH

### Two Bedroom Single Suite

### Per student, per semester rate: \$6,078

- Two single rooms
- Accommodates two students
- Two bathrooms
- Dimensions: 9'3" x 11'5"
- Rooms ending in L and R