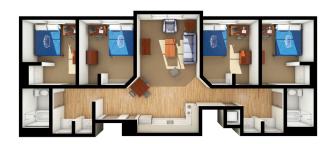

### Two Bedroom Single Suite

### Per student, per semester rate: \$6,078

- Two single rooms
- Accommodates two students
- Two bathrooms
- Dimensions: 9'3" x 11'5"
- Rooms ending in L and R