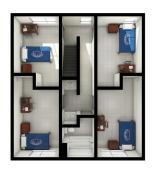

#### **Four Bedroom Single Suite**

### Per student, per semester rate: \$4,594

- Four single rooms
- Accommodates four students
- One bathroom
- Dimensions: 15' x 12'
- Rooms ending in A, B, C, and D