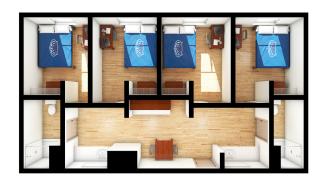

### Suite with four single rooms

## Per student, per semester rate: \$5,332

- Two bathrooms
- Accommodates 4 students
- Rooms ending in A, B, C & D
- Full size beds