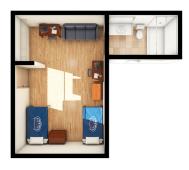

### **Double Room Suite**

### Per student, per semester rate: \$4,010

- One bathroom
- Accommodates 2 students
- 12.5' x 19.5'
- Shared closet
- Twin size XL beds