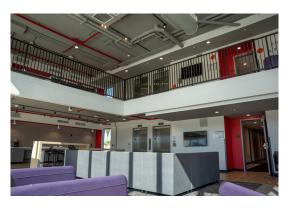

### **Residence Hall 3:**

Residence Hall 3 is a suite-style residence hall consisting of 4 - person and 2 - person single suites for returning upperclassmen. All suites feature a common entrance and either one or two bathroom facilities.

### **Amenities Include:**

24-Hour desk • Fully furnished • Wi-Fi • Free laundry facilities • Fitness Center • Common Kitchenettes on each floor • Community Lounge • Package Center