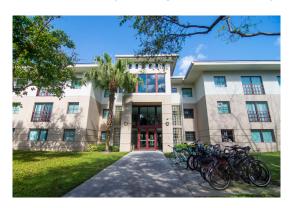

### JUPITER CAMPUS

### Residence Hall 1 and 2:

Residence Hall 1 and 2 are for first-year students and returning students. Suites are four-person suites with four single bedrooms and a shared living room, or a one-bedroom double room with one restroom

### **Amenities Include:**

Fully furnished • Wi-Fi • Free laundry facilities • Vending Machines • Barbecue Pits