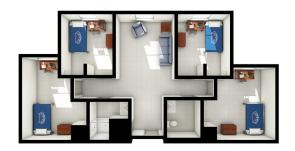

### Suite with four single rooms

## Per student, per semester rate: \$5,332

- Two bathrooms
- Accommodates 4 students
- Rooms ending in A, B, C & D
- Full size beds