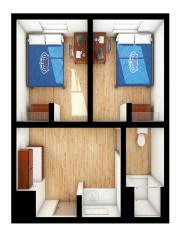

### **Double Room Suite**

### Per student, per semester rate: \$4,010

- One bathroom
- Accommodates 2 students
- 12.5' x 19.5'
- Shared closet
- Twin size XL beds