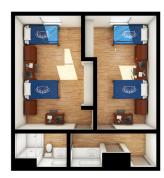

#### **Shared Double Room**

Per student, per semester rate: \$3,384

- Two double rooms
- Accommodates four students
- Room dimensions, rooms ending in L or R: 19'5" x 9'0"