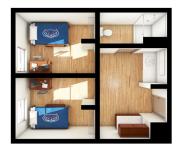

## GLADES PARK TOWERS AND HERITAGE PARK TOWERS

## Single/Double Room Suite

Per student, per semester rate:

Single Room: \$4,548 Double Room: \$3,384

- Two single rooms, one double room
- Accommodates four students
- Single room dimensions, rooms ending in A and B:  $8'11'' \times 12'2''$
- Double room dimensions, rooms

ending in C: 9'9" x 16'8"