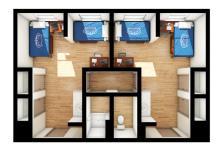

#### **Shared Double Room Suite**

Per student, per semester rate: \$3,966

- Two shared double rooms
- Accommodates four students
- One bathroom
- Dimensions: 13'11" x 9'2"
- Rooms ending in E and F

#### **Two Room Single Suite**

Per student, per semester rate: \$5,382

- Two single rooms
- Accommodates two students
- One bathroom
- Dimensions: 11'2" x 8'4"
- Rooms ending in L and R