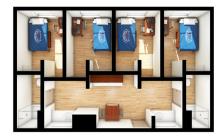

#### **Shared Double Room**

Per student, per semester rate: \$3,384

- Two double rooms
- Accommodates four students
- Room dimensions, rooms ending in L or R: 19'5" x 9'0"