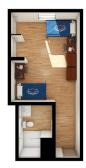

## **Shared Super Double Room**

Per student, per semester rate: \$3,984

- One super double room
- Accommodates two students
- Room dimensions, rooms ending in D: 11'10" x 16'5"