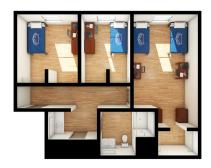

## Single/Double Room Suite

Per student, per semester rate:

Single Room: \$4,548 Double Room: \$3,384

- Two single rooms, one double room
- Accommodates four students
- Single room dimensions, rooms ending in A and B:  $8'11'' \times 12'2''$
- Double room dimensions, rooms

ending in C: 9'9" x 16'8"