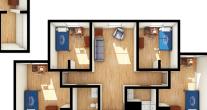

## Shared Double Suite

Per student, per semester rate: \$3,792

- Two shared double rooms
- Accommodates four students
- One bathroom
- Dimensions: 13' x 12'
- Rooms ending in L and R

## **Single Suite**

Per student, per semester rate: \$5,228

- Four single rooms
- Accommodates four students
- One bathroom
- A and D room dimensions: 13' x 11'5"
- B and C room dimensions: 11'5" x 9'5"