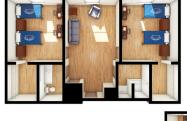

## Single/Double Room Suite

Per student, per semester rate:

Single Room: \$4,548 Double Room: \$3,384

- Two single rooms, one double room
- Accommodates four students
- Single room dimensions, rooms ending in A and B:  $8'11'' \times 12'2''$
- Double room dimensions, rooms

ending in C: 9'9" x 16'8"