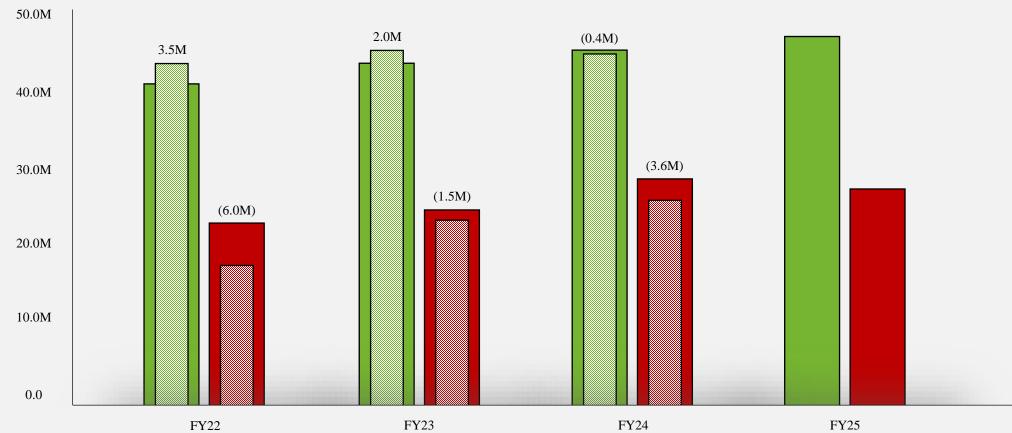

## FAUFC FY2022-FY2025 PERFORMANCE

Expense Budget Expense Actuals Revenue Actuals Revenue Budget

FY24 Projected Actuals

Data labels indicate surplus or deficit over budget