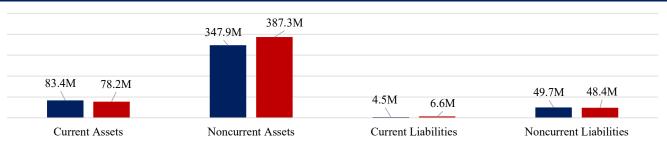

Non-Gift Fees and Other Income                | 223,000   |
| Total Source of Foundation Funds                     | 8,986,694 |
| Projected Use of Foundation Funds:                   |           |
| Salaries & Benefits                                  | -         |
| Operating Expenses                                   | 2,289,894 |
| Government Relations & University Leadership Support | 1,246,800 |
| University Initiatives/Priorities/Scholarships       | 5,450,000 |
| Scholarships                                         | -         |
| Total Projected Use of Foundation Funds              | 8,986,694 |
| Source of Funds Over/Under Projected Use of Funds    | -         |

### FAU Foundation

#### Quarterly Financial Report For Nine Months Ending 03/31/2024

### Q3 Balance Sheet Insights



#### ■FY23 ■FY24

| P&L Activity                                         | Q3 FY24 Actuals | Q3 FY23 Actuals | FY24 to FY23<br>Variance |
|------------------------------------------------------|-----------------|-----------------|--------------------------|
| Source of Funds from Foundation: (Revenues)          |                 |                 |                          |
| Endowment Management Distribution                    | 6,447,165       | 7,001,605       | (554,440)                |
| Interest on Expendable Funds                         | 2,457,372       | 1,124,583       | 1,332,789                |
| Gift & Non-Gift Fees & Other Income                  | 192,755         | 178,568         | 14,187                   |
| Total Source of Foundation Funds (Revenues)          | 9,0