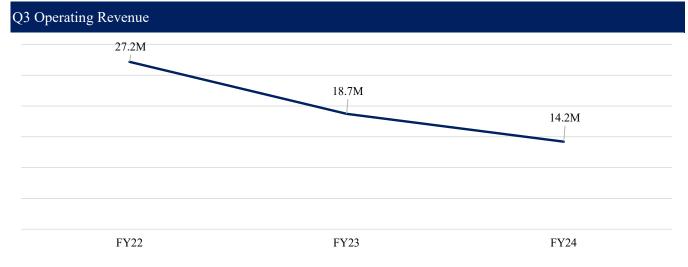

taff          | (1,125,000)     | (1,100,000)     | (25,000)                 |
| Operating Expenses                                   | (1,391,555)     | (1,324,667)     | (66,888)                 |
| Government Relations & University Leadership Support | (234,640)       | (692,225)       | 457,585                  |
| University Initiatives/Priorities                    | (242,771)       | -               | (242,771)                |
| Scholarships                                         | (1,950,000)     | (1,516,665)     | (433,335)                |
| Total Use of Foundation Funds (Expenses)             | (4,943,966)     | (4,633,557)     | (310,409)                |
| Source of Funds Over/(Under) Use of Funds            | 4,153,326       | 3,671,199       | 482,127                  |



Operating revenue flucates due to the timing of donations