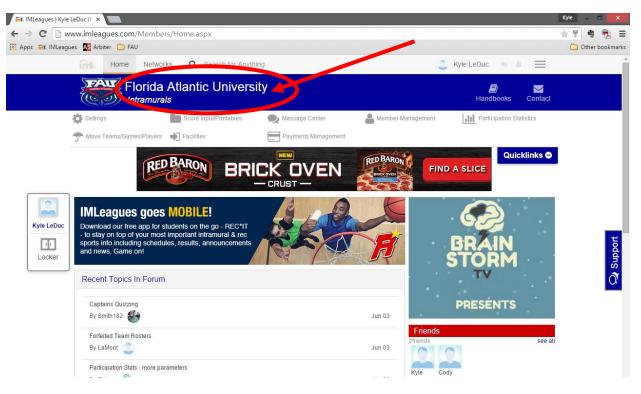

## How To: Join a Team

1. After logging in, click on the Florida Atlantic University tab

- 2. Scroll down to view sport offerings
  - a. Sports that are currently open for registration will have a Green "Open" icon
- 3. Click on the league that you wish to create a team in (Men's Competitive, CoRec, etc.)