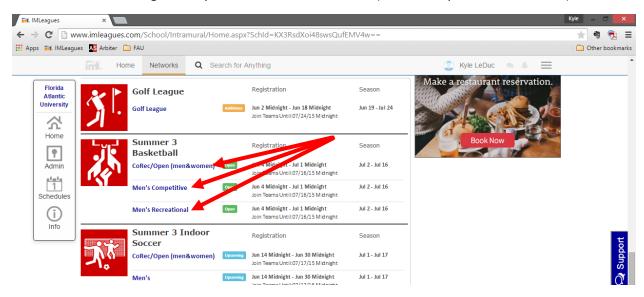

## How To: Join a Team

1. After logging in, click on the Florida Atlantic University tab

- 2. Scroll down to view sport offerings
  - a. Sports that are currently open for registration will have a Green "Open" icon
- 3. Click on the league that you wish to create a team in (Men's Competitive, CoRec, etc.)