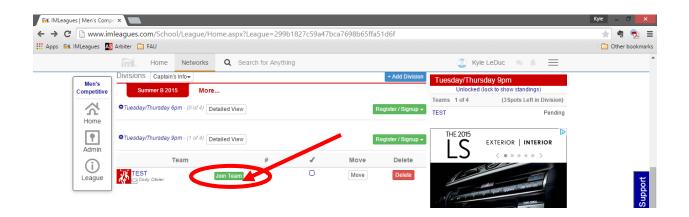

## 4. Click on Green "Register/Signup" button

a. Click Join Team in drop down

| 🖬 IMLeagues   Men's Comp      | × 🗨                                                                                                                                                                             | Kyle 💷 🗆 🗙        |
|-------------------------------|---------------------------------------------------------------------------------------------------------------------------------------------------------------------------------|-------------------|
|                               | leagues.com/School/League/Home.aspx?League=299b1827c59a47bca7698b65ffa51d6f                                                                                                     | ★ 🕏 🖻             |
| 🔛 Apps 🖬 IMLeagues 🔊          | Arbiter 🤷 FAU                                                                                                                                                                   | C Other bookmarks |
|                               | Retworks Q Search for Anything 🚨 Kyle LeDuc 💌 🛝 🚍                                                                                                                               | Â                 |
|                               | Florida Atlantic University                                                                                                                                                     |                   |
|                               | 🔅 Settings 👘 Score Input/Printables 🔍 Message Center 🏼 🖁 Member Management 🚮 Participation Statistics                                                                           |                   |
|                               | 🛧 Move Teams/Games/Players 🌒 Facilities 📃 Payments Management                                                                                                                   |                   |
|                               | Relieves the itching, burning, cracking and scaling symptoms of athlete's foot.                                                                                                 | t                 |
| Men's<br>Competitive          | Men's Competitive Open Register / Signup - D                                                                                                                                    | Support           |
| Home                          | Registration: Jun 4 <sup>th</sup> '15 at Midnight Until Jul 1 <sup>st</sup> '15 at Midnight Until Jul 1 <sup>st</sup> '15 at Midnight Until Jul 1 <sup>st</sup> '15 at Midnight | đ                 |
|                               | Join Teams Until: Jul 16th 15 at Midnight Min 1 Max Players: Unlimited Players: Unlimited No term contract                                                                      |                   |
| Admin                         | Regular Season: Jul 2 <sup>nd</sup> '15- Jul 16 <sup>th</sup> '15                                                                                                               |                   |
| (i)                           | League Description                                                                                                                                                              |                   |
| League                        | XFINITY'TV Xfinity.<br>Get started at<br>\$19.99 a month / 12 months Get It Now ▶                                                                                               |                   |
|                               | Announcements More Announcements                                                                                                                                                |                   |
|                               | Nothing posted yet Tuesday/Thursday 6pm<br>Unlocked (lock to show standings)                                                                                                    |                   |
|                               | Score Ticker Teams 0 of 4 (4Spots Left in Division)                                                                                                                             |                   |
| www.imleagues.com/School/Leag | gue/Portal.aspx?League=299b1827c59a47bca7698b65ffa51d6f&Portal=CreateTeam                                                                                                       | -                 |

5. Click on the Green "Join Team" button next to the team that you wish to join

- 6. Accept the Waiver/Requirements
- 7. Enter the message you want the Captain of the team you are wanting to join to read
- 8. Click Send Request
  - a. NOTE: The Captain has the authority to Accept or Deny your request