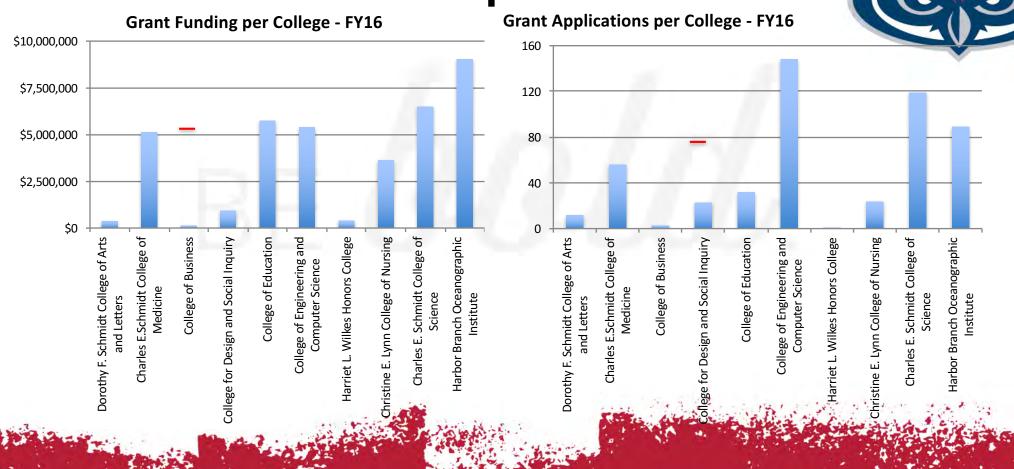

# Funding and Applications by College

|                                                                                                                                                                                                                                                                                                                                                                                                                                                                                                                                                                                                                                                                                                                                                                                                                                                                                                                                                                                                                                                                                                                                                                                                                                                                                                                                                                                                                                                                                                                                                                                                                                                                                                                                                                                                                                                                                                                                                                                                                                                                                                                                | FY13         |     | FY14         |             | FY15         |       | FY16         | 3   |                                         |
|--------------------------------------------------------------------------------------------------------------------------------------------------------------------------------------------------------------------------------------------------------------------------------------------------------------------------------------------------------------------------------------------------------------------------------------------------------------------------------------------------------------------------------------------------------------------------------------------------------------------------------------------------------------------------------------------------------------------------------------------------------------------------------------------------------------------------------------------------------------------------------------------------------------------------------------------------------------------------------------------------------------------------------------------------------------------------------------------------------------------------------------------------------------------------------------------------------------------------------------------------------------------------------------------------------------------------------------------------------------------------------------------------------------------------------------------------------------------------------------------------------------------------------------------------------------------------------------------------------------------------------------------------------------------------------------------------------------------------------------------------------------------------------------------------------------------------------------------------------------------------------------------------------------------------------------------------------------------------------------------------------------------------------------------------------------------------------------------------------------------------------|--------------|-----|--------------|-------------|--------------|-------|--------------|-----|-----------------------------------------|
| College                                                                                                                                                                                                                                                                                                                                                                                                                                                                                                                                                                                                                                                                                                                                                                                                                                                                                                                                                                                                                                                                                                                                                                                                                                                                                                                                                                                                                                                                                                                                                                                                                                                                                                                                                                                                                                                                                                                                                                                                                                                                                                                        | \$           | #   | \$           | #           | \$           | #     | \$           | , # | FY17                                    |
| Dorothy F. Schmidt College of Arts and Letters                                                                                                                                                                                                                                                                                                                                                                                                                                                                                                                                                                                                                                                                                                                                                                                                                                                                                                                                                                                                                                                                                                                                                                                                                                                                                                                                                                                                                                                                                                                                                                                                                                                                                                                                                                                                                                                                                                                                                                                                                                                                                 | \$181,820    | 4   | \$297,898    | 4           | \$9,836      | 3     | \$388,936    | 12  |                                         |
| Charles E.Schmidt College of Medicine                                                                                                                                                                                                                                                                                                                                                                                                                                                                                                                                                                                                                                                                                                                                                                                                                                                                                                                                                                                                                                                                                                                                                                                                                                                                                                                                                                                                                                                                                                                                                                                                                                                                                                                                                                                                                                                                                                                                                                                                                                                                                          | \$4,333,729  | 45  | \$3,412,835  | 35          | \$1,254,910  | 43    | \$5,133,601  | 56  |                                         |
| college of Business                                                                                                                                                                                                                                                                                                                                                                                                                                                                                                                                                                                                                                                                                                                                                                                                                                                                                                                                                                                                                                                                                                                                                                                                                                                                                                                                                                                                                                                                                                                                                                                                                                                                                                                                                                                                                                                                                                                                                                                                                                                                                                            | \$20,000     | 1   | \$20,000     | 1           | \$20,000     | 1     | \$155,000    | 3   |                                         |
| college for Design and Social Inquiry                                                                                                                                                                                                                                                                                                                                                                                                                                                                                                                                                                                                                                                                                                                                                                                                                                                                                                                                                                                                                                                                                                                                                                                                                                                                                                                                                                                                                                                                                                                                                                                                                                                                                                                                                                                                                                                                                                                                                                                                                                                                                          | \$554,233    | 13  | \$39,278     | 10          | \$246,198    | 13    | \$940,889    | 23  |                                         |
| college of Education                                                                                                                                                                                                                                                                                                                                                                                                                                                                                                                                                                                                                                                                                                                                                                                                                                                                                                                                                                                                                                                                                                                                                                                                                                                                                                                                                                                                                                                                                                                                                                                                                                                                                                                                                                                                                                                                                                                                                                                                                                                                                                           | \$3,225,297  | 37  | \$4,579,474  | 37          | \$6,035,939  | 35    | \$5,730,888  | 32  |                                         |
| College of Engineering and Computer Science                                                                                                                                                                                                                                                                                                                                                                                                                                                                                                                                                                                                                                                                                                                                                                                                                                                                                                                                                                                                                                                                                                                                                                                                                                                                                                                                                                                                                                                                                                                                                                                                                                                                                                                                                                                                                                                                                                                                                                                                                                                                                    | \$3,572,688  | 80  | \$3,612,791  | 75          | \$4,294,516  | 101   | \$5,394,070  | 148 |                                         |
| arriet L. Wilkes Honors College                                                                                                                                                                                                                                                                                                                                                                                                                                                                                                                                                                                                                                                                                                                                                                                                                                                                                                                                                                                                                                                                                                                                                                                                                                                                                                                                                                                                                                                                                                                                                                                                                                                                                                                                                                                                                                                                                                                                                                                                                                                                                                | \$160,391    | 1   | \$760,475    | 6           | \$260,723    | 3     | \$414,230    | 1   |                                         |
| hristine E. Lynn College of Nursing                                                                                                                                                                                                                                                                                                                                                                                                                                                                                                                                                                                                                                                                                                                                                                                                                                                                                                                                                                                                                                                                                                                                                                                                                                                                                                                                                                                                                                                                                                                                                                                                                                                                                                                                                                                                                                                                                                                                                                                                                                                                                            | \$2,150,500  | 23  | \$2,571,395  | 17          | \$2,031,596  | 18    | \$3,632,006  | 24  |                                         |
| harles E. Schmidt College of Science                                                                                                                                                                                                                                                                                                                                                                                                                                                                                                                                                                                                                                                                                                                                                                                                                                                                                                                                                                                                                                                                                                                                                                                                                                                                                                                                                                                                                                                                                                                                                                                                                                                                                                                                                                                                                                                                                                                                                                                                                                                                                           | \$4,427,099  | 109 | \$5,839,184  | 119         | \$3,937,764  | 125   | \$6,502,178  | 119 |                                         |
| arbor Branch Oceanographic Institute                                                                                                                                                                                                                                                                                                                                                                                                                                                                                                                                                                                                                                                                                                                                                                                                                                                                                                                                                                                                                                                                                                                                                                                                                                                                                                                                                                                                                                                                                                                                                                                                                                                                                                                                                                                                                                                                                                                                                                                                                                                                                           | \$5,779,528  | 54  | \$5,542,226  | 57          | \$8,915,405  | 97    | \$9,035,015  | 89  |                                         |
| ther                                                                                                                                                                                                                                                                                                                                                                                                                                                                                                                                                                                                                                                                                                                                                                                                                                                                                                                                                                                                                                                                                                                                                                                                                                                                                                                                                                                                                                                                                                                                                                                                                                                                                                                                                                                                                                                                                                                                                                                                                                                                                                                           | \$8,880,100  | 18  | \$6,614,914  | 18          | \$8,161,063  | 22    | \$4,495,985  | 34  | \$53,000,000 600                        |
| otal                                                                                                                                                                                                                                                                                                                                                                                                                                                                                                                                                                                                                                                                                                                                                                                                                                                                                                                                                                                                                                                                                                                                                                                                                                                                                                                                                                                                                                                                                                                                                                                                                                                                                                                                                                                                                                                                                                                                                                                                                                                                                                                           | \$33,285,385 | 385 | \$33,290,470 | 379         | \$35,167,950 | 461   | \$41,822,798 | 541 |                                         |
| FAU Grant App                                                                                                                                                                                                                                                                                                                                                                                                                                                                                                                                                                                                                                                                                                                                                                                                                                                                                                                                                                                                                                                                                                                                                                                                                                                                                                                                                                                                                                                                                                                                                                                                                                                                                                                                                                                                                                                                                                                                                                                                                                                                                                                  | lications    |     |              |             |              | U Gra | nt Fundir    | ng  | \$ <b>60</b>                            |
| 750                                                                                                                                                                                                                                                                                                                                                                                                                                                                                                                                                                                                                                                                                                                                                                                                                                                                                                                                                                                                                                                                                                                                                                                                                                                                                                                                                                                                                                                                                                                                                                                                                                                                                                                                                                                                                                                                                                                                                                                                                                                                                                                            |              |     | 600          | \$6         | 0            |       |              |     |                                         |
| 600                                                                                                                                                                                                                                                                                                                                                                                                                                                                                                                                                                                                                                                                                                                                                                                                                                                                                                                                                                                                                                                                                                                                                                                                                                                                                                                                                                                                                                                                                                                                                                                                                                                                                                                                                                                                                                                                                                                                                                                                                                                                                                                            |              | 41  |              | \$4         | ı            |       |              | 42  |                                         |
|                                                                                                                                                                                                                                                                                                                                                                                                                                                                                                                                                                                                                                                                                                                                                                                                                                                                                                                                                                                                                                                                                                                                                                                                                                                                                                                                                                                                                                                                                                                                                                                                                                                                                                                                                                                                                                                                                                                                                                                                                                                                                                                                | 461          |     |              |             | 33           | 33    | 35           |     |                                         |
| 450 385 379                                                                                                                                                                                                                                                                                                                                                                                                                                                                                                                                                                                                                                                                                                                                                                                                                                                                                                                                                                                                                                                                                                                                                                                                                                                                                                                                                                                                                                                                                                                                                                                                                                                                                                                                                                                                                                                                                                                                                                                                                                                                                                                    |              |     |              | Willions \$ |              |       |              |     |                                         |
|                                                                                                                                                                                                                                                                                                                                                                                                                                                                                                                                                                                                                                                                                                                                                                                                                                                                                                                                                                                                                                                                                                                                                                                                                                                                                                                                                                                                                                                                                                                                                                                                                                                                                                                                                                                                                                                                                                                                                                                                                                                                                                                                |              |     |              | <b>.</b>    | 30           |       |              |     |                                         |
| 300                                                                                                                                                                                                                                                                                                                                                                                                                                                                                                                                                                                                                                                                                                                                                                                                                                                                                                                                                                                                                                                                                                                                                                                                                                                                                                                                                                                                                                                                                                                                                                                                                                                                                                                                                                                                                                                                                                                                                                                                                                                                                                                            |              |     |              | ≅           |              |       |              |     |                                         |
|                                                                                                                                                                                                                                                                                                                                                                                                                                                                                                                                                                                                                                                                                                                                                                                                                                                                                                                                                                                                                                                                                                                                                                                                                                                                                                                                                                                                                                                                                                                                                                                                                                                                                                                                                                                                                                                                                                                                                                                                                                                                                                                                |              |     |              | \$1         | 5            |       |              |     |                                         |
| 150                                                                                                                                                                                                                                                                                                                                                                                                                                                                                                                                                                                                                                                                                                                                                                                                                                                                                                                                                                                                                                                                                                                                                                                                                                                                                                                                                                                                                                                                                                                                                                                                                                                                                                                                                                                                                                                                                                                                                                                                                                                                                                                            |              |     |              | γ.          | .5           |       |              |     |                                         |
|                                                                                                                                                                                                                                                                                                                                                                                                                                                                                                                                                                                                                                                                                                                                                                                                                                                                                                                                                                                                                                                                                                                                                                                                                                                                                                                                                                                                                                                                                                                                                                                                                                                                                                                                                                                                                                                                                                                                                                                                                                                                                                                                |              |     |              |             |              |       |              |     | FY18                                    |
| 0 + 5/12                                                                                                                                                                                                                                                                                                                                                                                                                                                                                                                                                                                                                                                                                                                                                                                                                                                                                                                                                                                                                                                                                                                                                                                                                                                                                                                                                                                                                                                                                                                                                                                                                                                                                                                                                                                                                                                                                                                                                                                                                                                                                                                       | EV4E 5V      | /16 | EV24.7       | Ş           | 50 +         |       | 1. 1. 1      | 2   | and a sector of the second second       |
| FY13 FY14                                                                                                                                                                                                                                                                                                                                                                                                                                                                                                                                                                                                                                                                                                                                                                                                                                                                                                                                                                                                                                                                                                                                                                                                                                                                                                                                                                                                                                                                                                                                                                                                                                                                                                                                                                                                                                                                                                                                                                                                                                                                                                                      | FY15 FY      | ΙΤρ |              |             | FY13         | FY14  | FY15         | FY1 | 6 FY17                                  |
| • D                                                                                                                                                                                                                                                                                                                                                                                                                                                                                                                                                                                                                                                                                                                                                                                                                                                                                                                                                                                                                                                                                                                                                                                                                                                                                                                                                                                                                                                                                                                                                                                                                                                                                                                                                                                                                                                                                                                                                                                                                                                                                                                            |              |     | Sar Zining   | MAN.        | ,E           | 2 4   |              |     | 是一个一个一个一个一个一个一个一个一个一个一个一个一个一个一个一个一个一个一个 |
| Market Committee of the | And to let   |     | 7- 300       | 1           | The same of  |       | 1,5          |     | <b>副都是是我们的国际的一个人的人的人的</b>               |