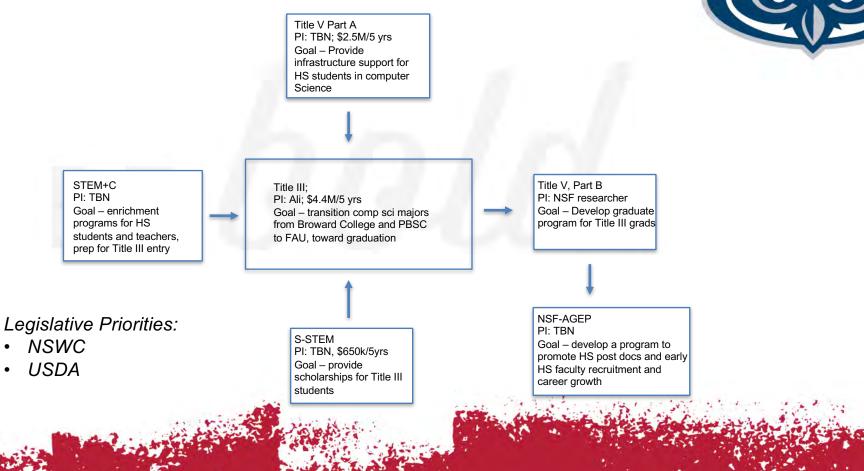

#### HSI Strategy – creating a computer science program to serve Hispanic Students