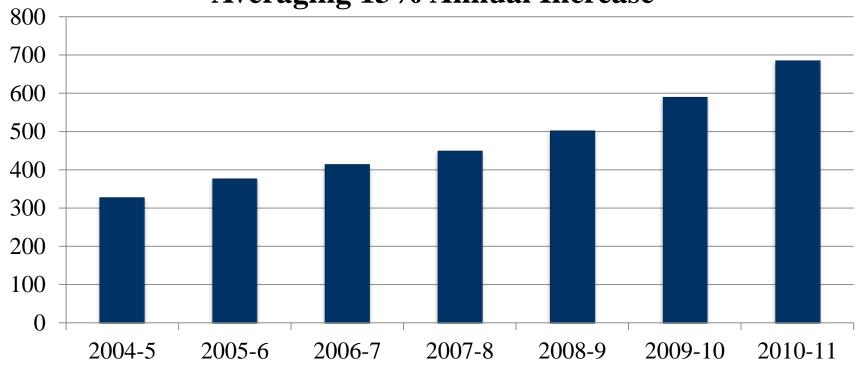

#### A. Online Growth since 2004-2005

Number of Online Sections, Averaging 13% Annual Increase