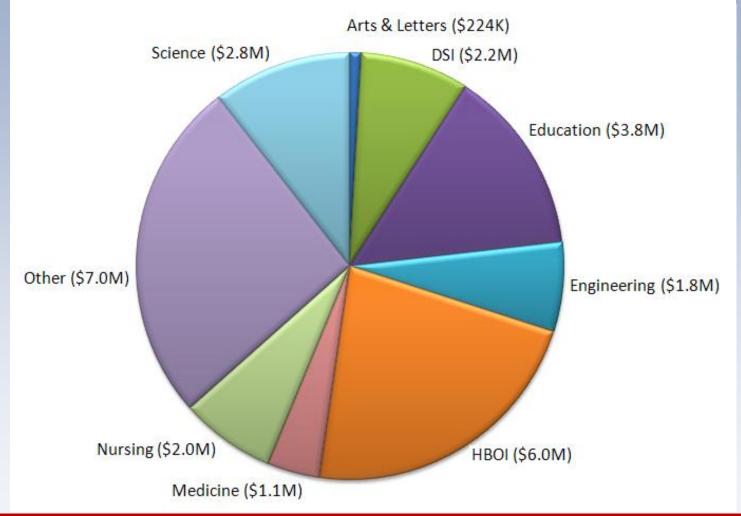

Item: <u>AS: I-5</u>

### COMMITTEE ON ACADEMIC AND STUDENT AFFAIRS Thursday, February 16, 2012

#### SUBJECT: SPONSORED RESEARCH TRENDS AND HIGHLIGHTS

#### **PROPOSED COMMITTEE ACTION**

No action required. Information item.

#### **BACKGROUND INFORMATION**

An update on proposal submissions, contract and grant awards received and recent and projected accomplishments by the Division of Research.

#### IMPLEMENTATION PLAN/DATE

N/A

FISCAL IMPLICATIONS

N/A



## Florida Atlantic University Division of Research

# Sponsored Research Trends and Highlights February 16, 2012



## Awards Received \$27M FY2011-2012 (Q1 + Q2)



# **Research Highlights**

### **Major New Awards**

| Amount | Funding Source                                                                                 | Project                                                                            | Principal<br>Investigator |
|--------|------------------------------------------------------------------------------------------------|------------------------------------------------------------------------------------|---------------------------|
| \$3.5M | Florida Department of Education                                                                | FAU-BCPS Leadership Project<br>(PROPEL)                                            | Daniel Reyes-<br>Guerra   |
| \$1.5M | Florida Department of Education