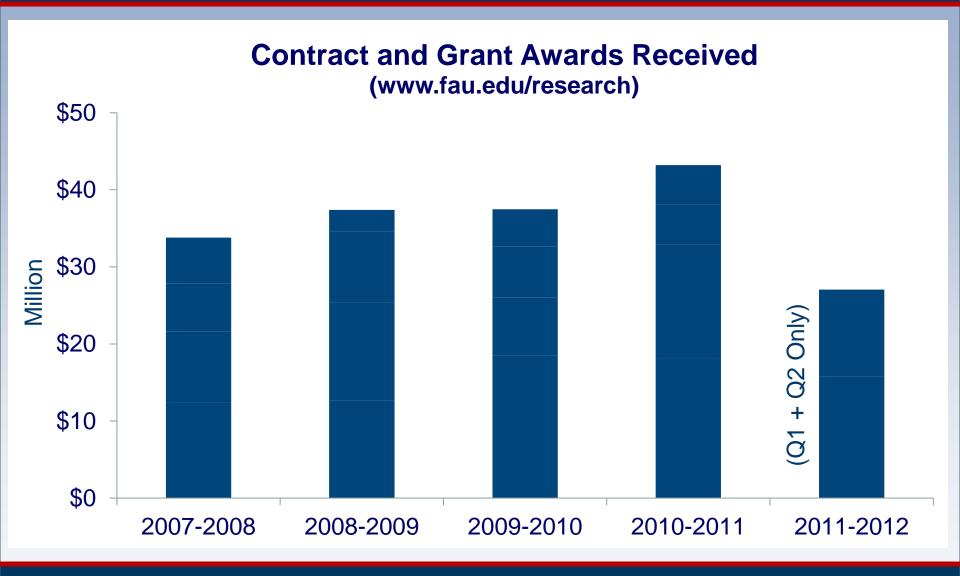

Item: <u>AS: I-5</u>

### COMMITTEE ON ACADEMIC AND STUDENT AFFAIRS Thursday, February 16, 2012

#### SUBJECT: SPONSORED RESEARCH TRENDS AND HIGHLIGHTS

#### **PROPOSED COMMITTEE ACTION**

No action required. Information item.

#### **BACKGROUND INFORMATION**

An update on proposal submissions, contract and grant awards received and recent and projected accomplishments by the Division of Research.

#### IMPLEMENTATION PLAN/DATE

N/A

FISCAL IMPLICATIONS

N/A



## Florida Atlantic University Division of Research

# Sponsored Research Trends and Highlights February 16, 2012



## Awards Received \$27M FY2011-2012 (Q1 + Q2)



# **Research Highlights**

### **Major New Awards**

| Amount | Funding Source                                                                                 | Project                                                                            | Principal<br>Investigator |
|--------|------------------------------------------------------------------------------------------------|------------------------------------------------------------------------------------|---------------------------|
| \$3.5M | Florida Department of Education                                                                | FAU-BCPS Leadership Project<br>(PROPEL)                                            | Daniel Reyes-<br>Guerra   |
| \$1.5M | Florida Department of